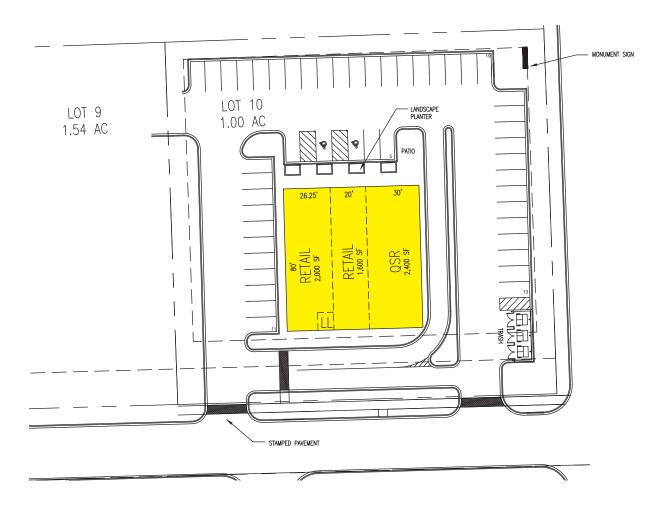

86 | \$100,340 | \$94,343 |

# **TRAFFIC COUNTS**

| 159 <sup>™</sup> STREET | 30,877 VPD  |
|-------------------------|-------------|
| FARRELL ROAD            | 10,787 VPD  |
| I-355                   | 115,622 VPD |

# **COMING SOON TO LOCKPORT SQUARE**



# BETTENHAUSEN | CHRYSLER DODGE JEEP RAM LOT 13a 10.997 AC

A New 34,050 Square Foot Facility Chrysler Dodge Jeep Ram

Dealership with Parking for 656 Inventory/Display Vehicles plus
an additional 185 stalls for Customers, Employees and Service

# **NOW OPEN**

POPEYES LOUISIANA KITCHEN LOT 11 0.909 AC

A New 2,454 Square Foot Single-Tenant
Building with a 7 car stack Drive-thru for
Quick Service on the go



#### **EXISTING MULTI-TENANT OUTLOT BUILDINGS**



LOT 7 //



LOT 8 //



# **BUILD-TO-SUIT OUTLOT**

LOT 10 // 1.00 Acres









## **CONTACTS**

### **SHARON BAR-SHALOM**

SBARSHALOM@METROCRE.COM 847.780.1299

# **GARY GREENFIELD**

GGREENFIELD@METROCRE.COM 847.412.9898



WWW.METROCRE.COM