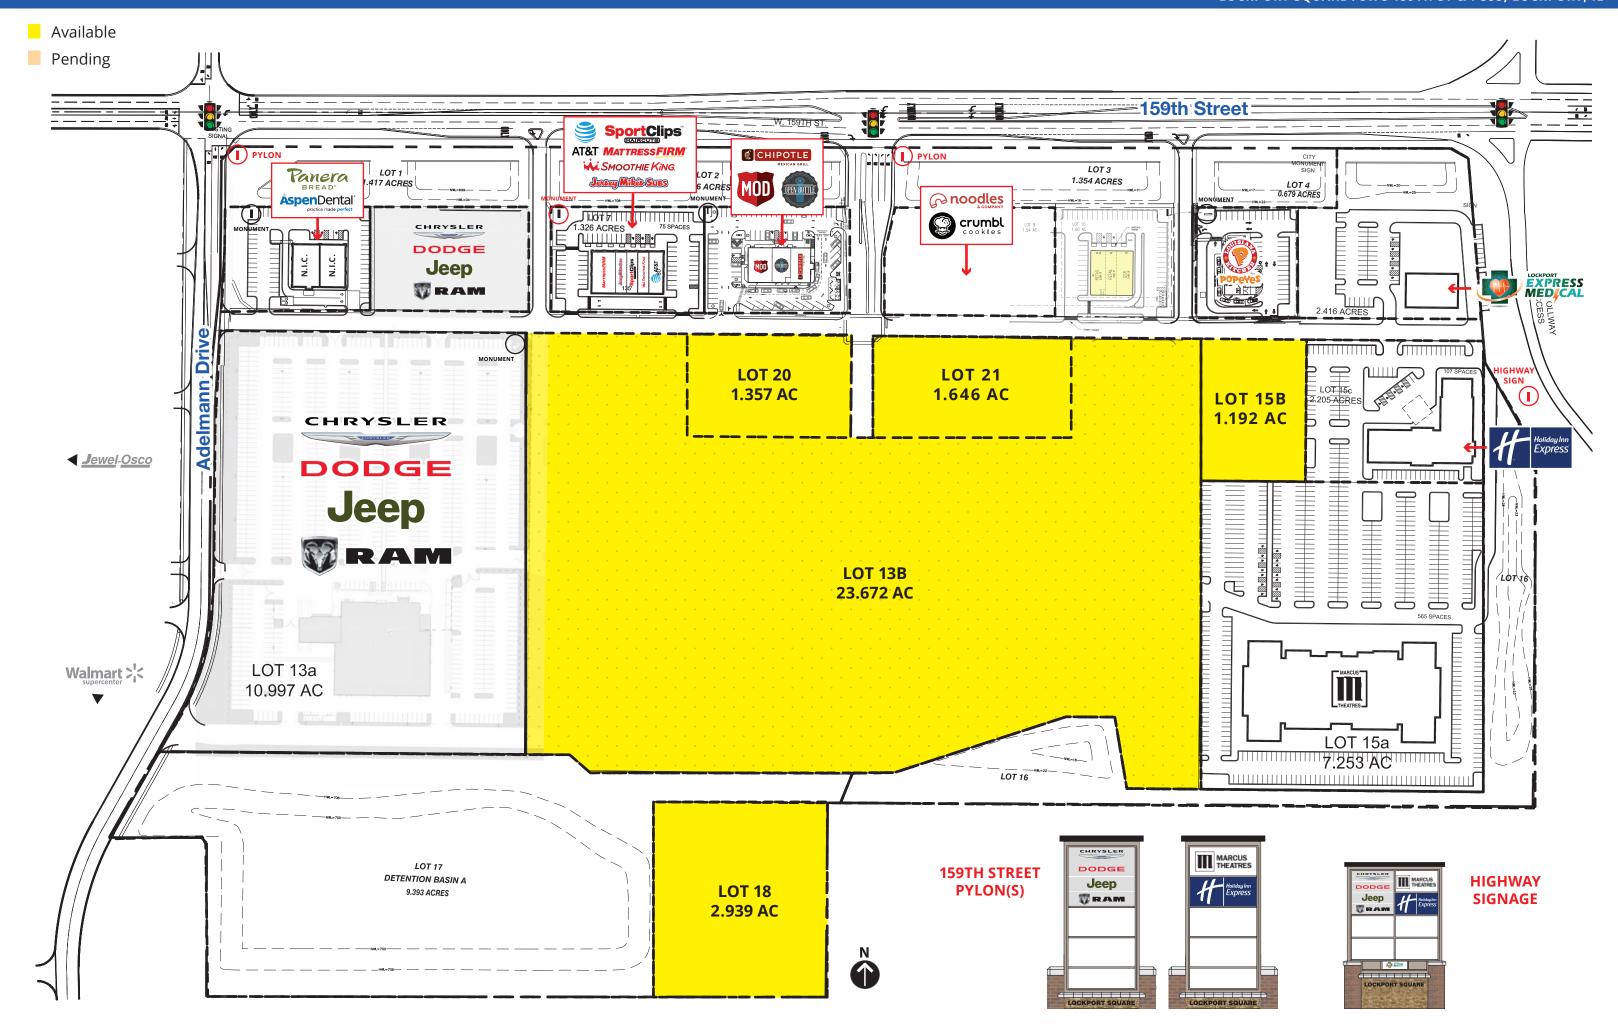

# BETTENHAUSEN | CHRYSLER DODGE JEEP RAM LOT 13a 10.997 AC

A New 34,050 Square Foot Facility Chrysler Dodge Jeep Ram

Dealership with Parking for 656 Inventory/Display Vehicles plus
an additional 185 stalls for Customers, Employees and Service

# **NOW OPEN**

POPEYES LOUISIANA KITCHEN LOT 11 0.909 AC

A New 2,454 Square Foot Single-Tenant
Building with a 7 car stack Drive-thru for
Quick Service on the go

#### **EXISTING MULTI-TENANT OUTLOT BUILDINGS**

LOT 7 //

LOT 8 //

# **BUILD-TO-SUIT OUTLOT**

LOT 10 // 1.00 Acres