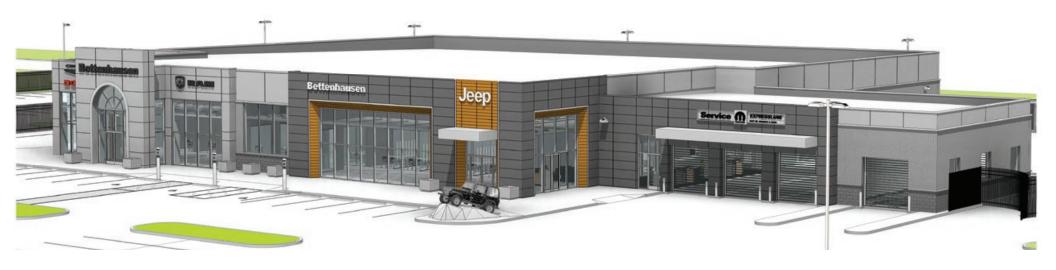

# BETTENHAUSEN | CHRYSLER DODGE JEEP RAM LOT 13a 10.997 AC

A New 34,050 Square Foot Facility Chrysler Dodge Jeep Ram

Dealership with Parking for 656 Inventory/Display Vehicles plus
an additional 185 stalls for Customers, Employees and Service