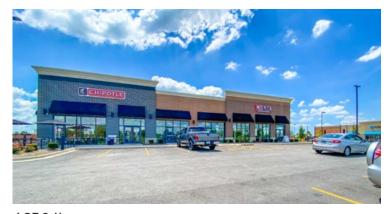

13,017    | 32,209    | 87,118   |
| AVG HH INCOME      | \$102,086 | \$100,340 | \$94,343 |

# **TRAFFIC COUNTS**

| 159 <sup>™</sup> STREET | 30,877 VPD  |
|-------------------------|-------------|
| FARRELL ROAD            | 10,787 VPD  |
| I-355                   | 115,622 VPD |

# **COMING SOON TO LOCKPORT SQUARE**



# BETTENHAUSEN | CHRYSLER DODGE JEEP RAM LOT 13a 10.997 AC

A New 34,050 Square Foot Facility Chrysler Dodge Jeep Ram

Dealership with Parking for 656 Inventory/Display Vehicles plus
an additional 185 stalls for Customers, Employees and Service

# **NOW OPEN**

POPEYES LOUISIANA KITCHEN LOT 11 0.909 AC

A New 2,454 Square Foot Single-Tenant
Building with a 7 car stack Drive-thru for
Quick Service on the go



#### **EXISTING MULTI-TENANT OUTLOT BUILDINGS**



LOT 7 //



LOT 8 //



# **BUILD-TO-SUIT OUTLOT**

LOT 10 // 1.00 Acres









## **CONTACTS**

### **SHARON BAR-SHALOM**

SBARSHALOM@METROCRE.COM 847.780.1299

# **GARY GREENFIELD**

GGREENFIELD@METROCRE.COM 847.412.9898



WWW.METROCRE.COM