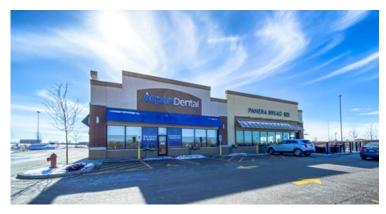

32,209    | 87,118   |
| AVG HH INCOME      | \$102,086 | \$100,340 | \$94,343 |

# **TRAFFIC COUNTS**

| 159 <sup>™</sup> STREET | 30,877 VPD  |
|-------------------------|-------------|
| FARRELL ROAD            | 10,787 VPD  |
| I-355                   | 115,622 VPD |

# **COMING SOON TO LOCKPORT SQUARE**



# BETTENHAUSEN | CHRYSLER DODGE JEEP RAM LOT 13a 10.997 AC

A New 34,050 Square Foot Facility Chrysler Dodge Jeep Ram

Dealership with Parking for 656 Inventory/Display Vehicles plus
an additional 185 stalls for Customers, Employees and Service

# **NOW OPEN**

POPEYES LOUISIANA KITCHEN LOT 11 0.909 AC

A New 2,454 Square Foot Single-Tenant
Building with a 7 car stack Drive-thru for
Quick Service on the go



#### **EXISTING MULTI-TENANT OUTLOT BUILDINGS**



LOT 7 //



LOT 8 //



# **BUILD-TO-SUIT OUTLOT**

LOT 10 // 1.00 Acres









## **CONTACTS**

### **SHARON BAR-SHALOM**

SBARSHALOM@METROCRE.COM 847.780.1299

# **GARY GREENFIELD**

GGREENFIELD@METROCRE.COM 847.412.9898



WWW.METROCRE.COM