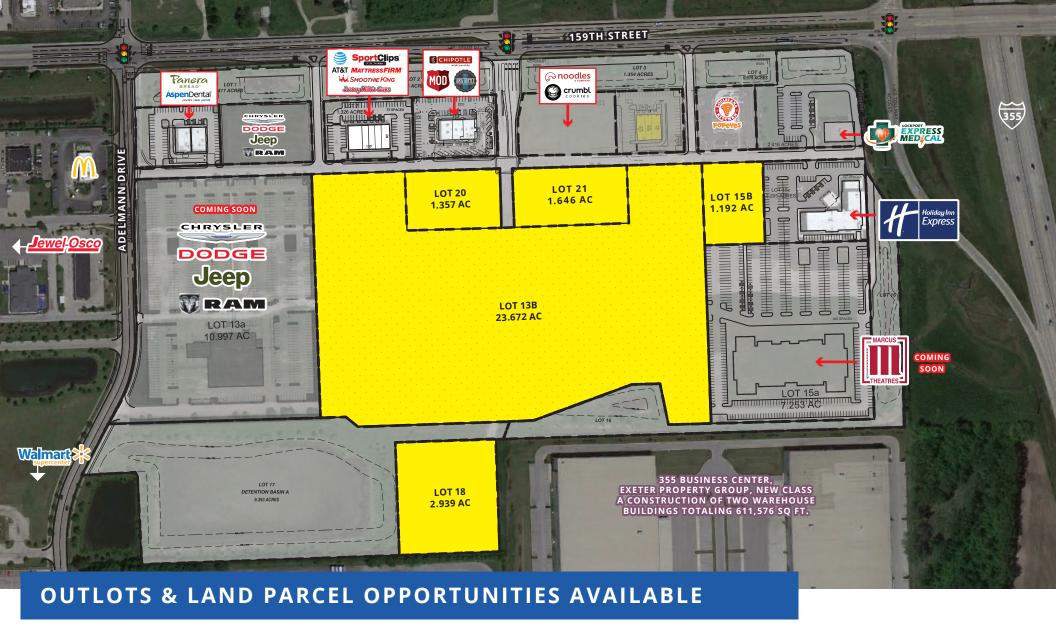

#### **PROPERTY HIGHLIGHTS**

- Space Available at Lockport Square:
  - » Anchor & Inline Opportunities Available
  - » Improved Outparcels Available for Sale/Lease
- Shadow Anchored by Walmart & Jewel-Osco
- Adjacent to I-355 Interchange (68K VPD)
- Chrysler/Dodge/Jeep/Ram Dealership Opening 2021
- Lockport is Headquarters to RJ Logistic, LG Electronics, and Julian Electric
- 5,576,000 sq ft of Industrial Parks along I-355 (Employs Approx 3,000 People)
- 506 New Homes Built in the Last Four Years

# **TRAFFIC COUNTS**

| 159 <sup>™</sup> STREET | 30,877 VPD  |
|-------------------------|-------------|
| FARRELL ROAD            | 10,787 VPD  |
| I-355                   | 115,622 VPD |