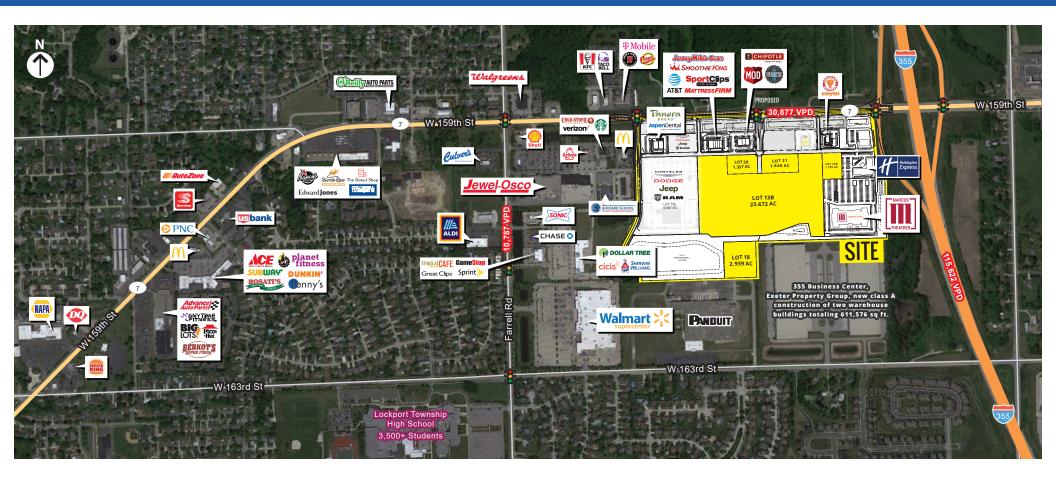

#### **PROPERTY HIGHLIGHTS**

- Space Available at Lockport Square:
  - » Anchor & Inline Opportunities Available
  - » Improved Outparcels Available for Sale/Lease
- Shadow Anchored by Walmart & Jewel-Osco
- Adjacent to I-355 Interchange (68K VPD)
- Chrysler/Dodge/Jeep/Ram Dealership Opening 2021
- Lockport is Headquarters to RJ Logistic, LG Electronics, and Julian Electric
- 5,576,000 sq ft of Industrial Parks along I-355 (Employs Approx 3,000 People)
- 506 New Homes Built in the Last Four Years

# **TRAFFIC COUNTS**

| 159 <sup>™</sup> STREET | 30,877 VPD  |
|-------------------------|-------------|
| FARRELL ROAD            | 10,787 VPD  |
| I-355                   | 115,622 VPD |