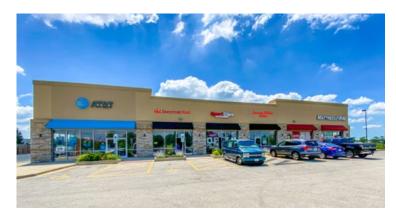

DS         | 13,017    | 32,209    | 87,118   |
| AVG HH INCOME      | \$102,086 | \$100,340 | \$94,343 |

# **TRAFFIC COUNTS**

| 159 <sup>™</sup> STREET | 30,877 VPD  |
|-------------------------|-------------|
| FARRELL ROAD            | 10,787 VPD  |
| I-355                   | 115,622 VPD |

# **COMING SOON TO LOCKPORT SQUARE**



# BETTENHAUSEN | CHRYSLER DODGE JEEP RAM LOT 13a 10.997 AC

A New 34,050 Square Foot Facility Chrysler Dodge Jeep Ram

Dealership with Parking for 656 Inventory/Display Vehicles plus
an additional 185 stalls for Customers, Employees and Service

# **NOW OPEN**

POPEYES LOUISIANA KITCHEN LOT 11 0.909 AC

A New 2,454 Square Foot Single-Tenant
Building with a 7 car stack Drive-thru for
Quick Service on the go



#### **EXISTING MULTI-TENANT OUTLOT BUILDINGS**



LOT 7 //



LOT 8 //



# **BUILD-TO-SUIT OUTLOT**

LOT 10 // 1.00 Acres









## **CONTACTS**

### **SHARON BAR-SHALOM**

SBARSHALOM@METROCRE.COM 847.780.1299

# **GARY GREENFIELD**

GGREENFIELD@METROCRE.COM 847.412.9898



WWW.METROCRE.COM