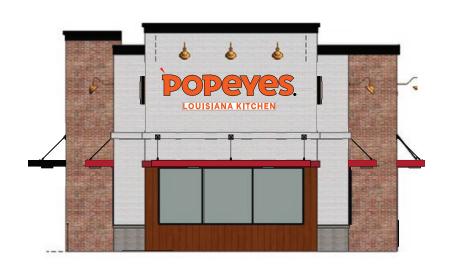

# **NOW OPEN**

POPEYES LOUISIANA KITCHEN LOT 11 0.909 AC

A New 2,454 Square Foot Single-Tenant
Building with a 7 car stack Drive-thru for
Quick Service on the go