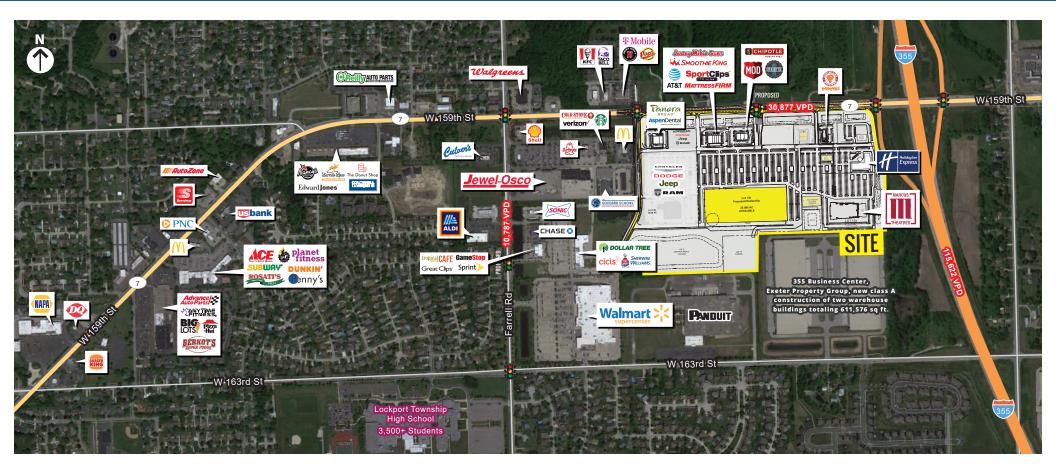

## **PROPERTY HIGHLIGHTS**

- Opportunities Available at Lockport Square:
  - » Dealership Opportunity on 20.096 Acre Parcel
  - » Improved Outparcels Available for Sale/Lease
- Shadow Anchored by Walmart & Jewel-Osco
- Adjacent to I-355 Interchange (68K VPD)
- Chrysler/Dodge/Jeep/Ram dealership opening 2021
- Lockport is headquarters to RJ Logistic, LG Electronics and Julian Electric
  » 5,576,000 sq ft of industrial parks along I-355 (employ approx 3,000 people)
- New residential developments plan to build 269 single homes and 374 luxury apartments & townhomes; 506 new housing units built in the last four years

| DEMOGRAPHICS       | 3 MILES   | 5 MILES   | 7 MILES  |
|--------------------|-----------|-----------|----------|
| TOTAL POPULATION   | 34,771    | 95,135    | 247,524  |
| DAYTIME POPULATION | 17,590    | 57,161    | 169,696  |
| HOUSEHOLDS         | 13,017    | 32,209    | 87,118   |
| AVG HH INCOME      | \$102,086 | \$100,340 | \$94,343 |

## **TRAFFIC COUNTS**

| 159 <sup>™</sup> STREET | 30,877 VPD  |
|-------------------------|-------------|
| FARRELL ROAD            | 10,787 VPD  |
| I-355                   | 115,622 VPD |