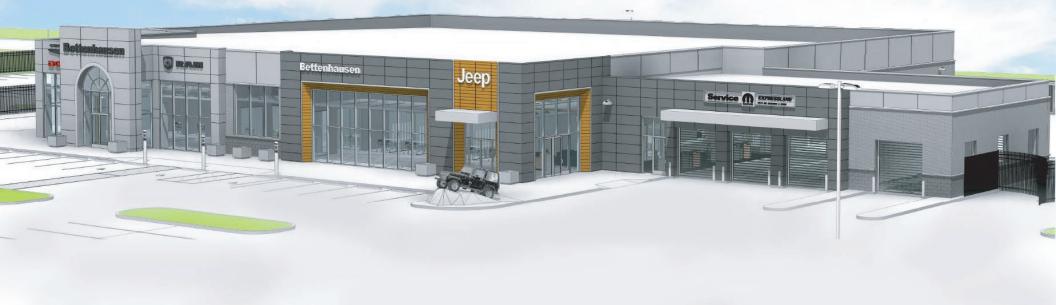

CONCEPTUAL RENDERING

## **PROPERTY HIGHLIGHTS**

- Opportunities Available at Lockport Square:
  - » Dealership Opportunity on 20.096 Acre Parcel
  - » Improved Outparcels Available for Sale/Lease
- Shadow Anchored by Walmart & Jewel-Osco
- Adjacent to I-355 Interchange (68K VPD)
- Chrysler/Dodge/Jeep/Ram dealership opening 2021
- Lockport is headquarters to RJ Logistic, LG Electronics and Julian Electric
  » 5,576,000 sq ft of industrial parks along I-355 (employ approx 3,000 people)
- New residential developments plan to build 269 single homes and 374 luxury apartments & townhomes; 506 new housing units built in the last four years