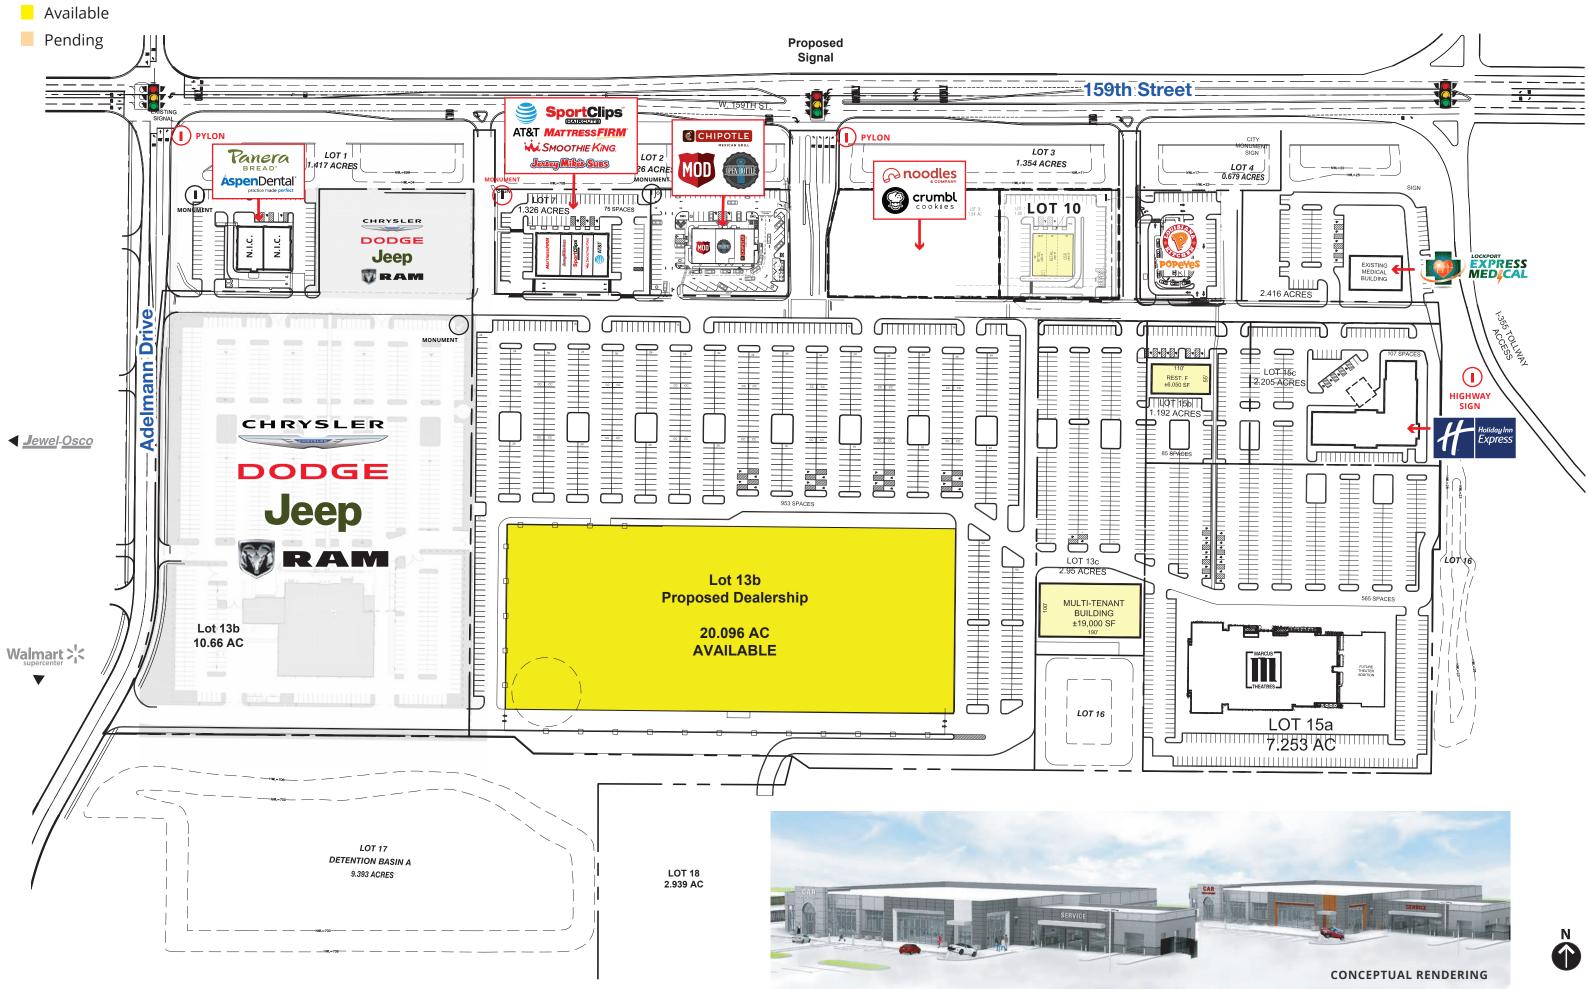

## **PROPERTY HIGHLIGHTS**

- Opportunities Available at Lockport Square:
  - » Dealership Opportunity on 20.096 Acre Parcel
  - » Improved Outparcels Available for Sale/Lease
- Shadow Anchored by Walmart & Jewel-Osco
- Adjacent to I-355 Interchange (68K VPD)
- Chrysler/Dodge/Jeep/Ram dealership opening 2021
- Lockport is headquarters to RJ Logistic, LG Electronics and Julian Electric
  » 5,576,000 sq ft of industrial parks along I-355 (employ approx 3,000 people)
- New residential developments plan to build 269 single homes and 374 luxury apartments & townhomes; 506 new housing units built in the last four years