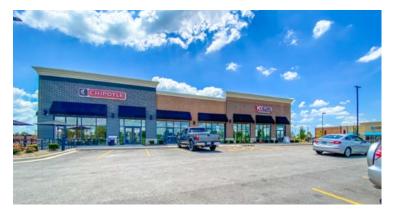

rt is Headquarters to RJ Logistic, LG Electronics, and Julian Electric
- 5,576,000 sq ft of Industrial Parks along I-355 (Employs Approx 3,000 People)
- 506 New Homes Built in the Last Four Years

| DEMOGRAPHICS       | 3 MILES   | 5 MILES   | 7 MILES  |
|--------------------|-----------|-----------|----------|
| TOTAL POPULATION   | 34,771    | 95,135    | 247,524  |
| DAYTIME POPULATION | 17,590    | 57,161    | 169,696  |
| HOUSEHOLDS         | 13,017    | 32,209    | 87,118   |
| AVG HH INCOME      | \$102,086 | \$100,340 | \$94,343 |

### **TRAFFIC COUNTS**

| 159 <sup>™</sup> STREET | 30,877 VPD  |
|-------------------------|-------------|
| FARRELL ROAD            | 10,787 VPD  |
| I-355                   | 115,622 VPD |

#### **EXISTING MULTI-TENANT OUTLOT BUILDINGS**



LOT 7 //



LOT 8 //



# **BUILD-TO-SUIT OUTLOT**

LOT 10 // 1.00 Acres









## **CONTACTS**

### **SHARON BAR-SHALOM**

SBARSHALOM@METROCRE.COM 847.780.1299

# **GARY GREENFIELD**

GGREENFIELD@METROCRE.COM 847.412.9898



WWW.METROCRE.COM