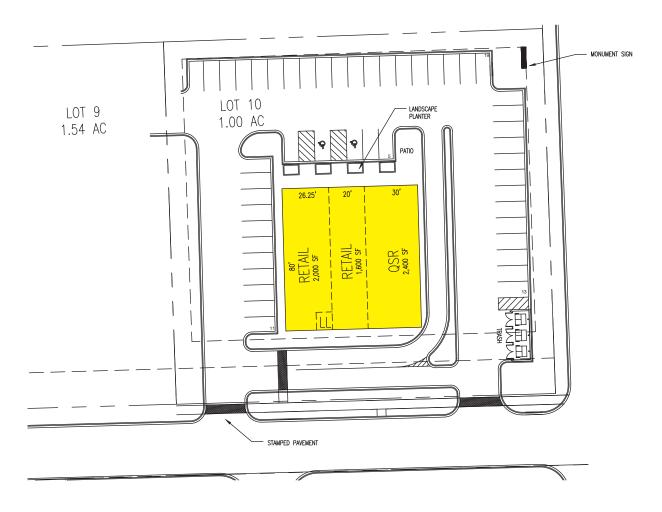

tric
- 5,576,000 sq ft of Industrial Parks along I-355 (Employs Approx 3,000 People)
- 506 New Homes Built in the Last Four Years

| DEMOGRAPHICS       | 3 MILES   | 5 MILES   | 7 MILES  |
|--------------------|-----------|-----------|----------|
| TOTAL POPULATION   | 34,771    | 95,135    | 247,524  |
| DAYTIME POPULATION | 17,590    | 57,161    | 169,696  |
| HOUSEHOLDS         | 13,017    | 32,209    | 87,118   |
| AVG HH INCOME      | \$102,086 | \$100,340 | \$94,343 |

### **TRAFFIC COUNTS**

| 159 <sup>™</sup> STREET | 30,877 VPD  |
|-------------------------|-------------|
| FARRELL ROAD            | 10,787 VPD  |
| I-355                   | 115,622 VPD |

#### **EXISTING MULTI-TENANT OUTLOT BUILDINGS**



LOT 7 //



LOT 8 //



# **BUILD-TO-SUIT OUTLOT**

LOT 10 // 1.00 Acres









## **CONTACTS**

### **SHARON BAR-SHALOM**

SBARSHALOM@METROCRE.COM 847.780.1299

# **GARY GREENFIELD**

GGREENFIELD@METROCRE.COM 847.412.9898



WWW.METROCRE.COM