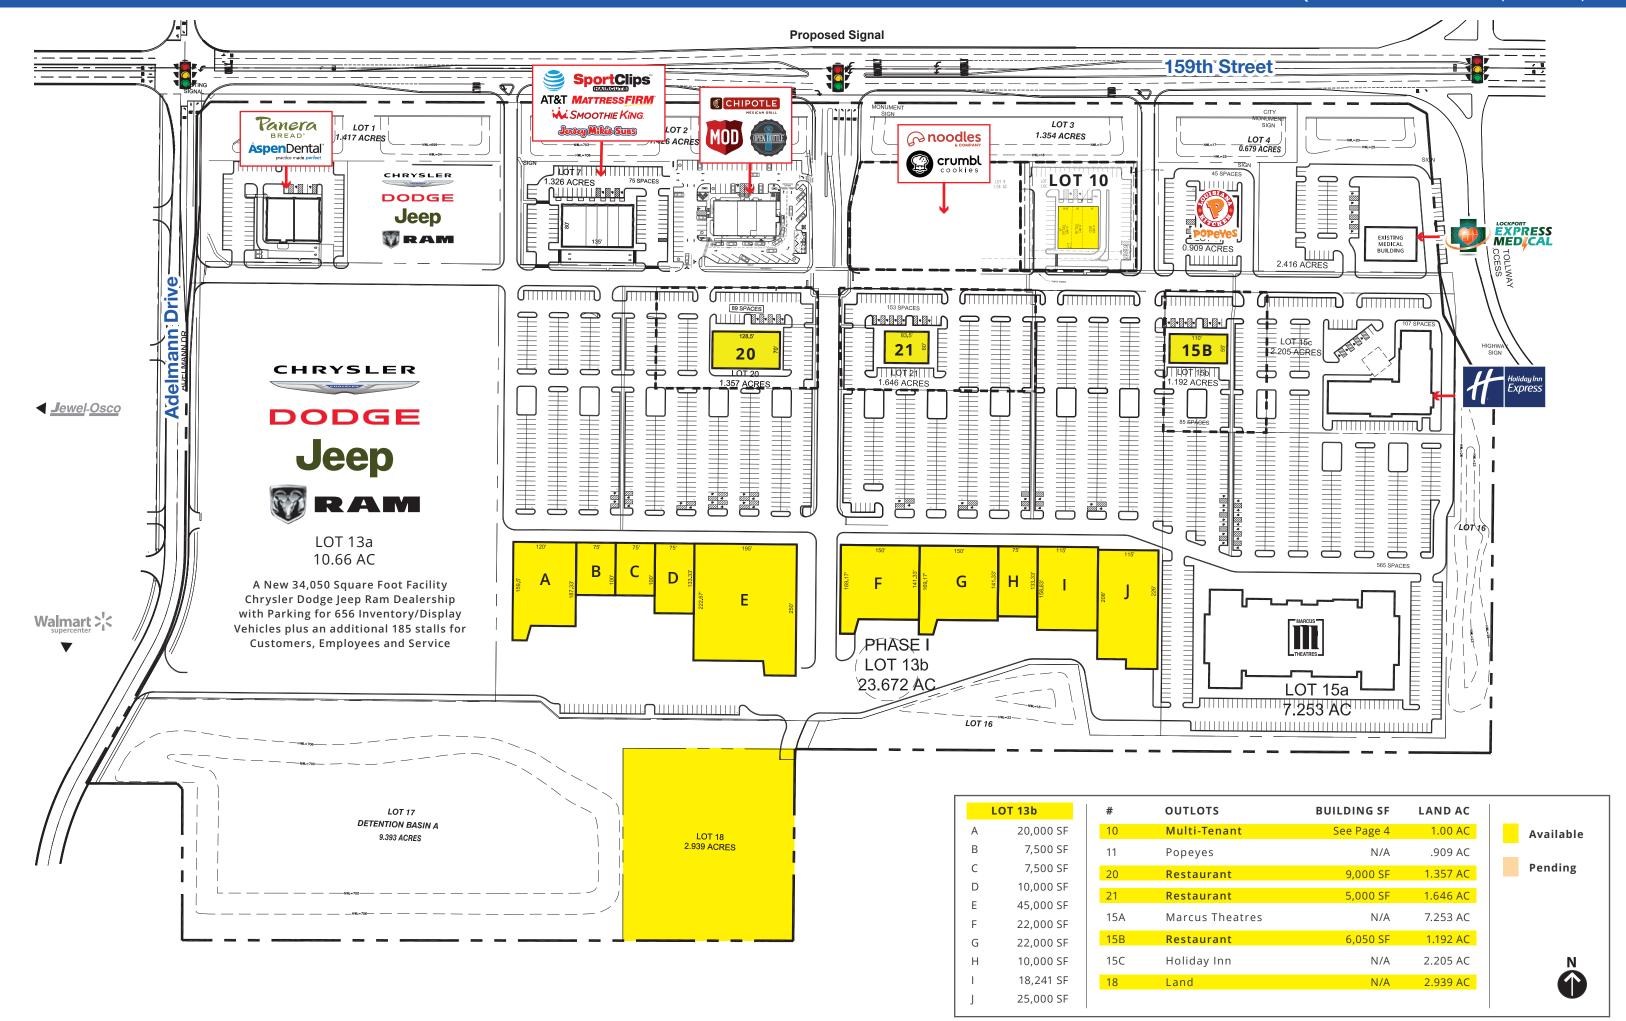

### **PROPERTY HIGHLIGHTS**

- Space Available at Lockport Square:
  - » Junior Anchor & Inline Opportunities Available
  - » Build-to-Suit New Construction Outlot (Lot 10)
  - » Improved Outparcels Available for Sale/Lease
- Shadow Anchored by Walmart & Jewel-Osco
- Adjacent to I-355 Interchange (68K VPD)
- Chrysler/Dodge/Jeep/Ram Dealership Opening 2021
- $\bullet$  Lockport is Headquarters to RJ Logistic, LG Electronics, and Julian Electric
- 5,576,000 sq ft of Industrial Parks along I-355 (Employs Approx 3,000 People)
- 506 New Homes Built in the Last Four Years