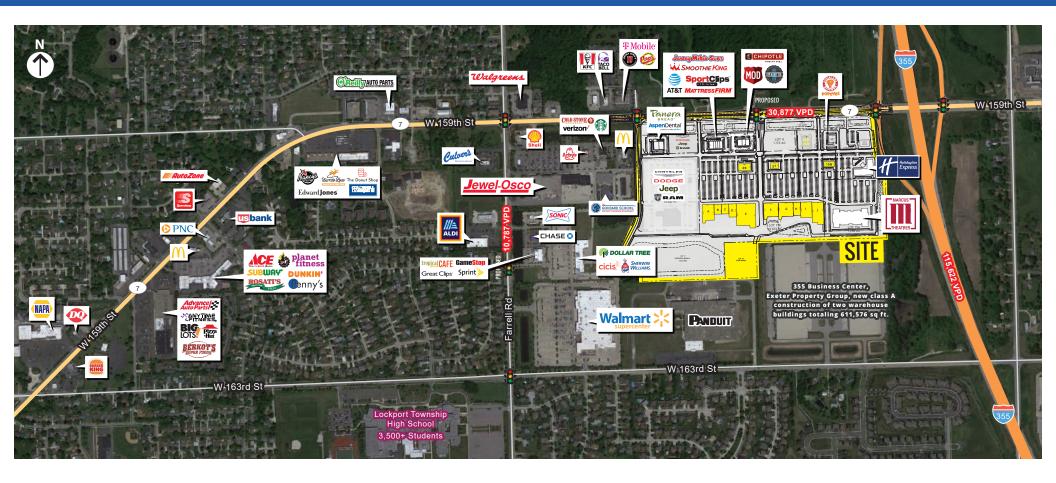

### **PROPERTY HIGHLIGHTS**

- Space Available at Lockport Square:
  - » Junior Anchor & Inline Opportunities Available
  - » Build-to-Suit New Construction Outlot (Lot 10)
  - » Improved Outparcels Available for Sale/Lease
- Shadow Anchored by Walmart & Jewel-Osco
- Adjacent to I-355 Interchange (68K VPD)
- Chrysler/Dodge/Jeep/Ram Dealership Opening 2021
- $\bullet$  Lockport is Headquarters to RJ Logistic, LG Electronics, and Julian Electric
- 5,576,000 sq ft of Industrial Parks along I-355 (Employs Approx 3,000 People)
- 506 New Homes Built in the Last Four Years

### **TRAFFIC COUNTS**

| 159 <sup>™</sup> STREET | 30,877 VPD  |
|-------------------------|-------------|
| FARRELL ROAD            | 10,787 VPD  |
| I-355                   | 115,622 VPD |