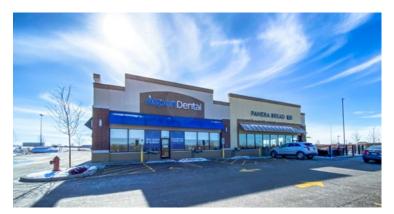

arters to RJ Logistic, LG Electronics, and Julian Electric
- 5,576,000 sq ft of Industrial Parks along I-355 (Employs Approx 3,000 People)
- 506 New Homes Built in the Last Four Years

| DEMOGRAPHICS       | 3 MILES   | 5 MILES   | 7 MILES  |
|--------------------|-----------|-----------|----------|
| TOTAL POPULATION   | 34,771    | 95,135    | 247,524  |
| DAYTIME POPULATION | 17,590    | 57,161    | 169,696  |
| HOUSEHOLDS         | 13,017    | 32,209    | 87,118   |
| AVG HH INCOME      | \$102,086 | \$100,340 | \$94,343 |

### **TRAFFIC COUNTS**

| 159 <sup>™</sup> STREET | 30,877 VPD  |
|-------------------------|-------------|
| FARRELL ROAD            | 10,787 VPD  |
| I-355                   | 115,622 VPD |

#### **EXISTING MULTI-TENANT OUTLOT BUILDINGS**



LOT 7 //



LOT 8 //



# **BUILD-TO-SUIT OUTLOT**

LOT 10 // 1.00 Acres









## **CONTACTS**

### **SHARON BAR-SHALOM**

SBARSHALOM@METROCRE.COM 847.780.1299

# **GARY GREENFIELD**

GGREENFIELD@METROCRE.COM 847.412.9898



WWW.METROCRE.COM