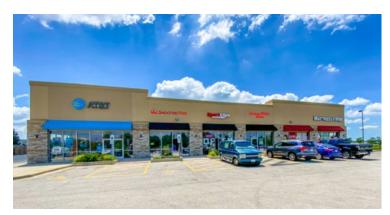

let$  Lockport is Headquarters to RJ Logistic, LG Electronics, and Julian Electric
- 5,576,000 sq ft of Industrial Parks along I-355 (Employs Approx 3,000 People)
- 506 New Homes Built in the Last Four Years

| DEMOGRAPHICS       | 3 MILES   | 5 MILES   | 7 MILES  |
|--------------------|-----------|-----------|----------|
| TOTAL POPULATION   | 34,771    | 95,135    | 247,524  |
| DAYTIME POPULATION | 17,590    | 57,161    | 169,696  |
| HOUSEHOLDS         | 13,017    | 32,209    | 87,118   |
| AVG HH INCOME      | \$102,086 | \$100,340 | \$94,343 |

### **TRAFFIC COUNTS**

| 159 <sup>™</sup> STREET | 30,877 VPD  |
|-------------------------|-------------|
| FARRELL ROAD            | 10,787 VPD  |
| I-355                   | 115,622 VPD |

#### **EXISTING MULTI-TENANT OUTLOT BUILDINGS**



LOT 7 //



LOT 8 //



# **BUILD-TO-SUIT OUTLOT**

LOT 10 // 1.00 Acres









## **CONTACTS**

### **SHARON BAR-SHALOM**

SBARSHALOM@METROCRE.COM 847.780.1299

# **GARY GREENFIELD**

GGREENFIELD@METROCRE.COM 847.412.9898



WWW.METROCRE.COM