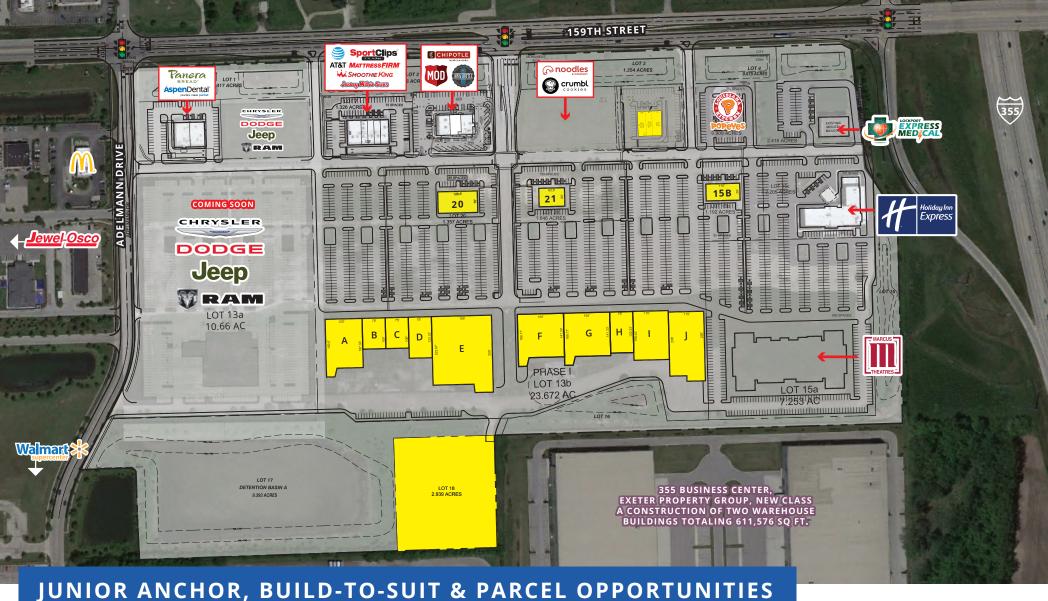

### **PROPERTY HIGHLIGHTS**

- Space Available at Lockport Square:
  - » Junior Anchor & Inline Opportunities Available
  - » Build-to-Suit New Construction Outlot (Lot 10)
  - » Improved Outparcels Available for Sale/Lease
- Shadow Anchored by Walmart & Jewel-Osco
- Adjacent to I-355 Interchange (68K VPD)
- Chrysler/Dodge/Jeep/Ram Dealership Opening 2021
- $\bullet$  Lockport is Headquarters to RJ Logistic, LG Electronics, and Julian Electric
- 5,576,000 sq ft of Industrial Parks along I-355 (Employs Approx 3,000 People)
- 506 New Homes Built in the Last Four Years

# **BUILD-TO-SUIT OUTLOT**

LOT 10 // 1.00 Acres