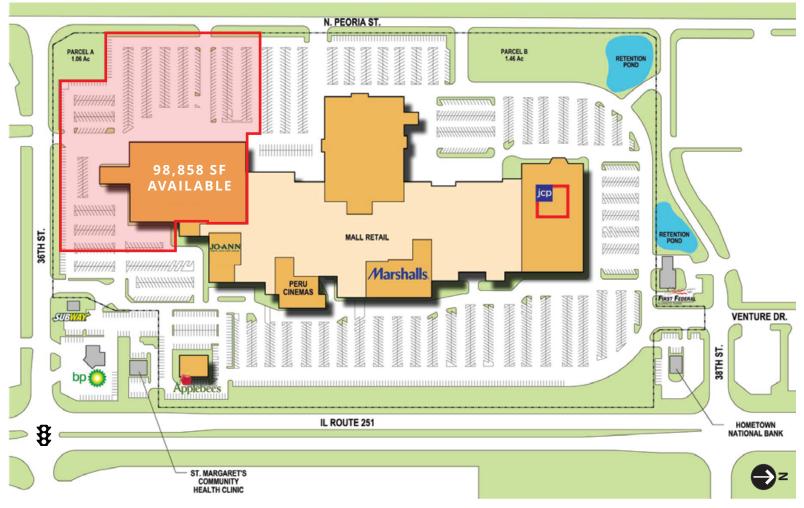

### **PROPERTY HIGHLIGHTS**

- Anchor to Regional Peru Mall (GLA 460,678 SF)
- · Co-Tenants Include JoAnn Fabrics, Marshalls, JCPenney, Maurice's and more
- Close Proximity to Interstate 80
- · Lighted Access at 36th St & IL-251

#### SITE DETAILS

Price: CONTACT BROKER **Building Configuration**: Mall

**Building Size:** 98,858 SF **Ownership:** Owned

Site Size: N/A Adjacent Developments

**Property Format:** Sears & Auto Combo **North:** Hobby Lobby, Target, Home Depot

**Zoning:** C Commercial Business **South:** Harbor Freight, Dunham's, HyVee

**Parking Spaces:** 2,491 **East:** Menards, Big Lots, Goodwill

**West:** Land

Year Built:

1974