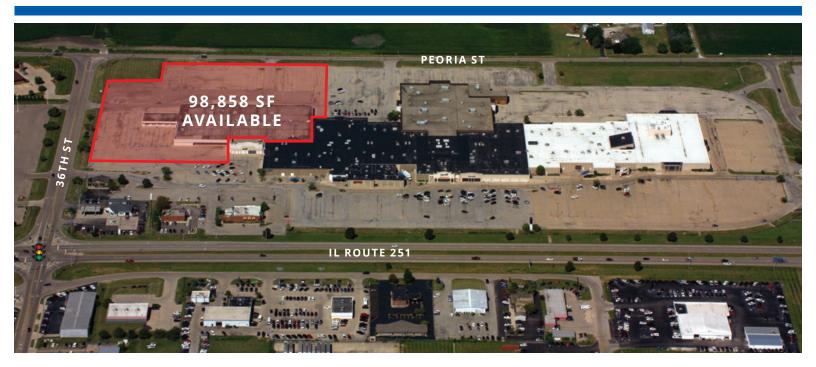

#### SITE DETAILS

Price: CONTACT BROKER **Building Configuration**: Mall

**Building Size:** 98,858 SF **Ownership:** Owned

Site Size: N/A Adjacent Developments

**Property Format:** Sears & Auto Combo **North:** Hobby Lobby, Target, Home Depot

**Zoning:** C Commercial Business **South:** Harbor Freight, Dunham's, HyVee

**Parking Spaces:** 2,491 **East:** Menards, Big Lots, Goodwill

**West:** Land

Year Built:

1974