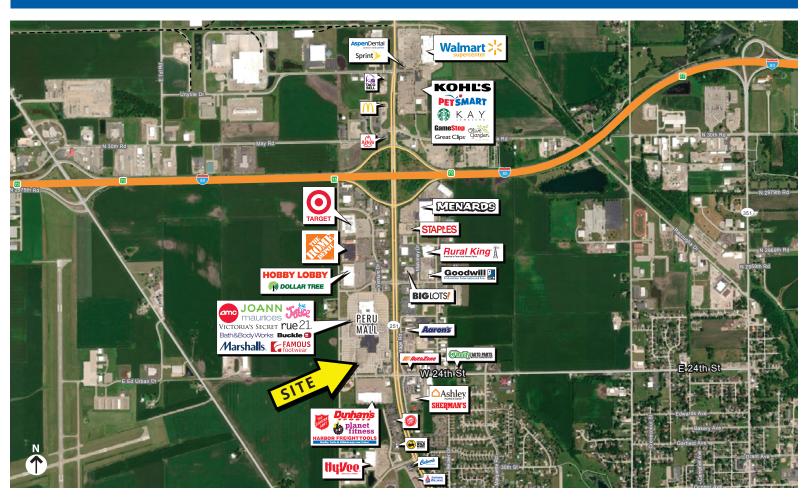

### **PROPERTY HIGHLIGHTS**

- Anchor to Regional Peru Mall (GLA 460,678 SF)
- · Co-Tenants Include JoAnn Fabrics, Marshalls, JCPenney, Maurice's and more
- Close Proximity to Interstate 80
- · Lighted Access at 36th St & IL-251

#### SITE DETAILS

Price: CONTACT BROKER **Building Configuration**: Mall

**Building Size:** 98,858 SF **Ownership:** Owned

Site Size: N/A Adjacent Developments

**Property Format:** Sears & Auto Combo **North:** Hobby Lobby, Target, Home Depot

**Zoning:** C Commercial Business **South:** Harbor Freight, Dunham's, HyVee

**Parking Spaces:** 2,491 **East:** Menards, Big Lots, Goodwill

**West:** Land

Year Built:

1974