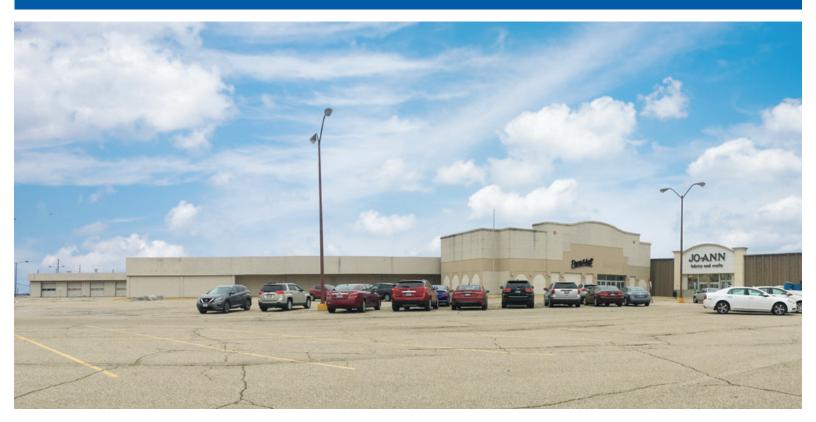

## FORMER SEARS AVAILABLE

1607 36<sup>TH</sup> ST, PERU, IL

### **PROPERTY HIGHLIGHTS**

- Anchor to Regional Peru Mall (GLA 460,678 SF)
- · Co-Tenants Include JoAnn Fabrics, Marshalls, JCPenney, Maurice's and more
- Close Proximity to Interstate 80
- · Lighted Access at 36th St & IL-251

#### SITE DETAILS

Price: CONTACT BROKER **Building Configuration**: Mall

**Building Size:** 98,858 SF **Ownership:** Owned

Site Size: N/A Adjacent Developments

**Property Format:** Sears & Auto Combo **North:** Hobby Lobby, Target, Home Depot