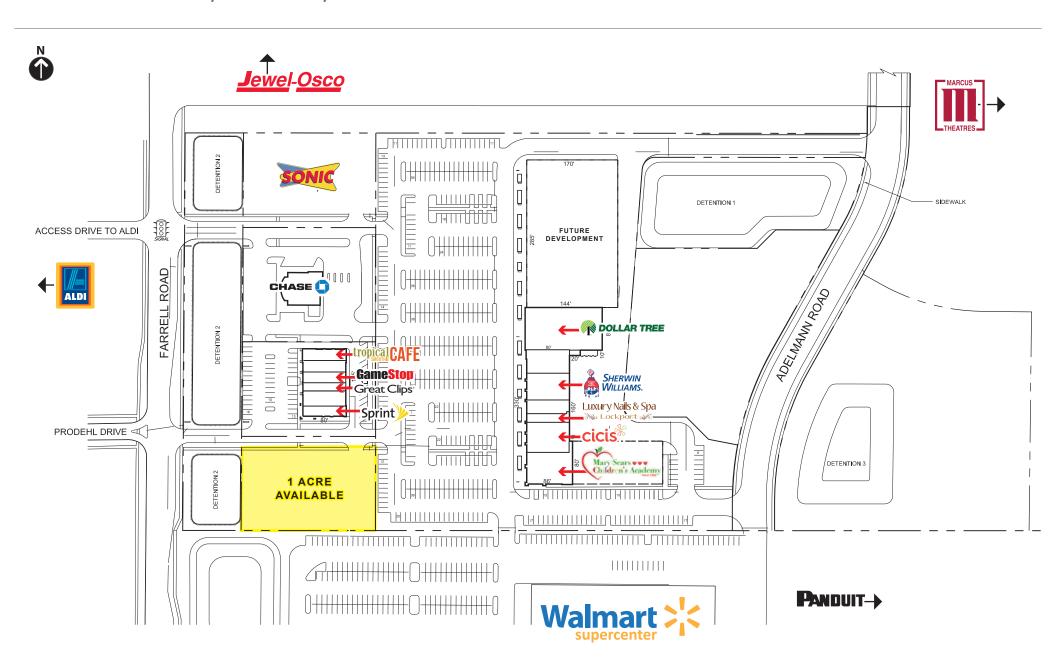

## **PROPERTY HIGHLIGHTS**

- 1 AC Outlot Available in Walmart Anchored Center
- · High Visibility from Farrell Road
- Across From Lockport Township High School (3,500 Students)
- Adjacent to new Lockport Square development anchored by Marcus Theatres