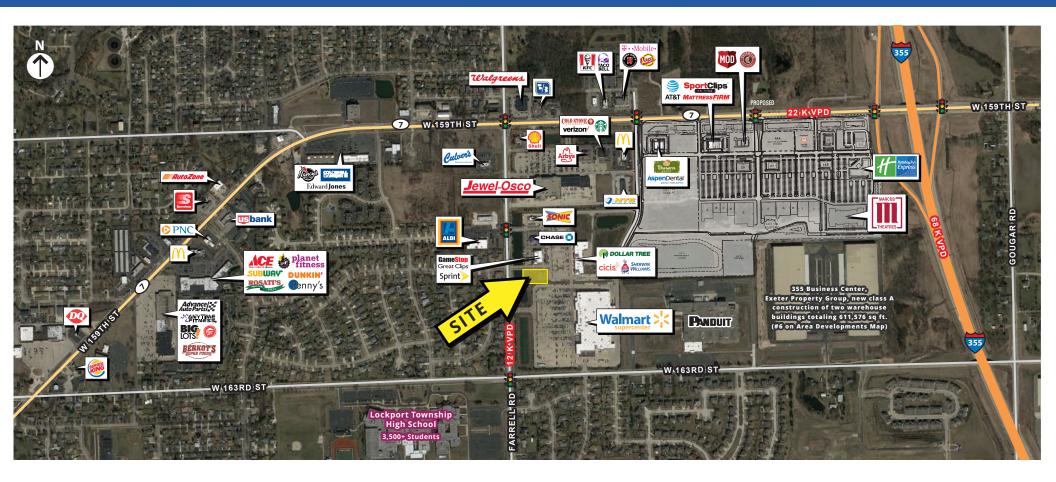

## **AREA TENANTS INCLUDE**

| Lowe     | l-Osco        |
|----------|---------------|
| <u> </u> | - <u>U3UU</u> |

| DEMOGRAPHICS       | 1 MILE    | 3 MILES  | 5 MILES  |
|--------------------|-----------|----------|----------|
| TOTAL POPULATION   | 8,315     | 34,042   | 100,691  |
| DAYTIME POPULATION | 4,847     | 17,610   | 62,266   |
| HOUSEHOLDS         | 2,966     | 12,721   | 33,771   |
| AVG HH INCOME      | \$105,182 | \$95,977 | \$91,088 |

## TRAFFIC COUNTS

| IRAFFIC COUNTS | COUNT   |
|----------------|---------|
| FARRELL RD     | 12K VPD |
| W 159TH ST     | 22K VPD |
| I-355          | 68K VPD |