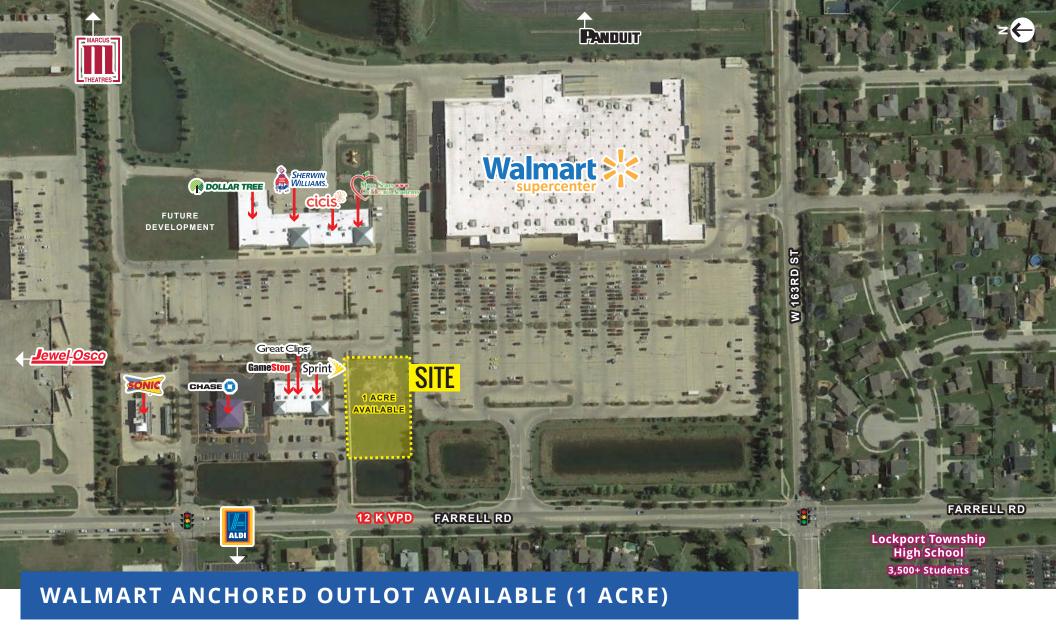

LAND OPPORTUNITY
16103 S FARRELL RD, LOCKPORT, IL
FOR SALE OR LEASE

CONTACT: SHARON BAR-SHALOM sbarshalom@metrocre.com 847.780.1299 // ROBERT MELSHER rmelsher@metrocre.com 847.412.9898

## **PROPERTY HIGHLIGHTS**

- 1 AC Outlot Available in Walmart Anchored Center
- · High Visibility from Farrell Road
- Across From Lockport Township High School (3,500 Students)
- Adjacent to new Lockport Square development anchored by Marcus Theatres