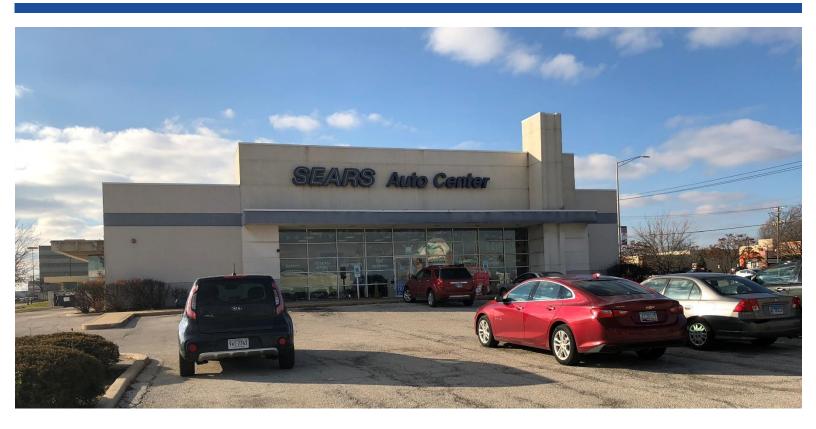

## **SEARS AUTO AVAILABLE** 4605 W LINCOLN HWY, MATTESON, IL

### **PROPERTY HIGHLIGHTS**

- Freestanding building off busy Lincoln Hwy/Route 30
- Close Proximity to I-57 Interchange
- Signalized access at Route 30 (Lincoln Highway) & Lindenwood Drive

### **SITE DETAILS**

| Price:           | CONTACT BROKER |
|------------------|----------------|
| Building Size:   | 12,890 SF      |
| Site Size:       | ± 1.07 Acres   |
| Property Format: | Auto           |
| Zoning:          | B2             |
| Parking Spaces:  | ± 50           |
| Year Built:      | 1992           |