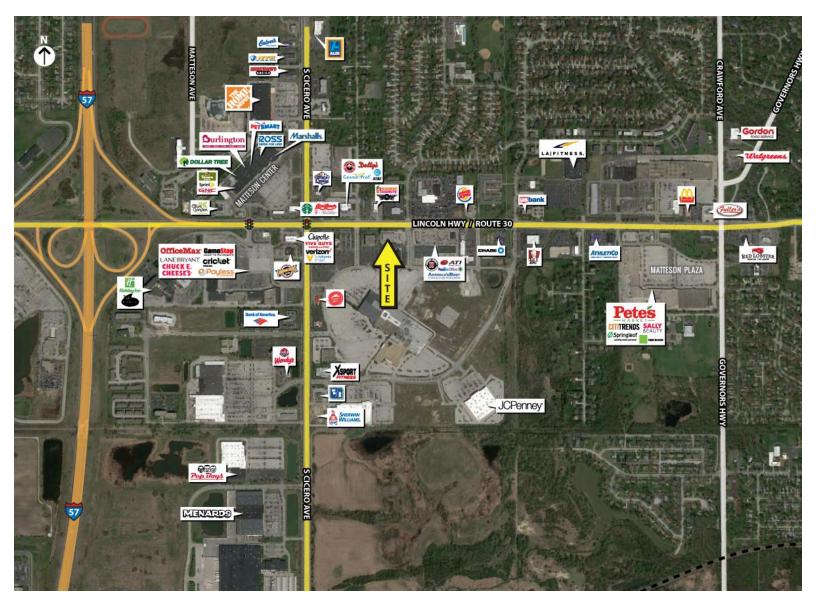

### Building Configuration: Freestanding Ownership: Owned Adjacent Developments: North: Dunkin', Wingstop, AT&T, South: JCPenney, XSport Fitness East: Pete's Fresh Market, West: Chuck E. Cheese, OfficeMax